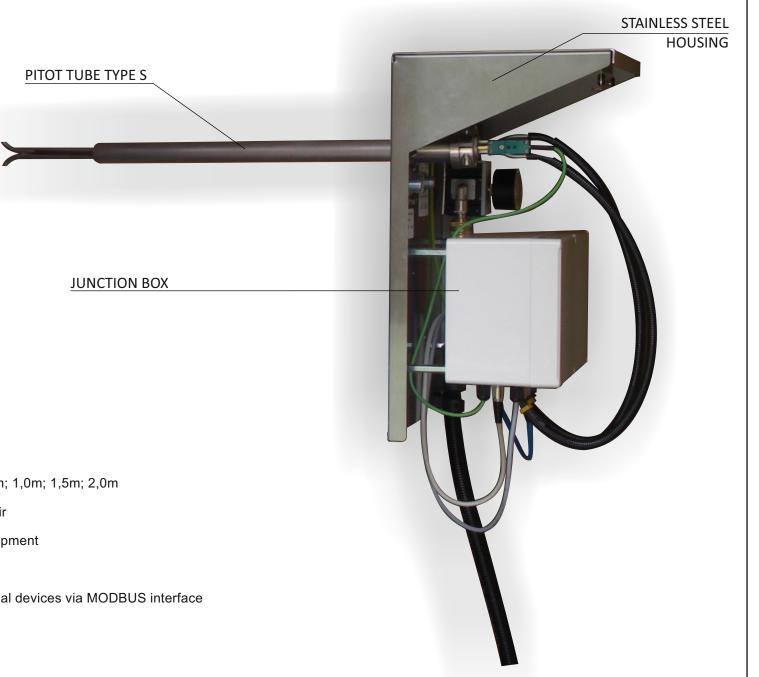

#### FEATURES:

- S-Type Pitot different lengths available: 0,5m; 1,0m; 1,5m; 2,0m
- Automatic cleaning option with compressed air
- Stainless steel housing for pitot tube and equipment
- ANSI flange mount holder
- Communication with mamos analyser / external devices via MODBUS interface