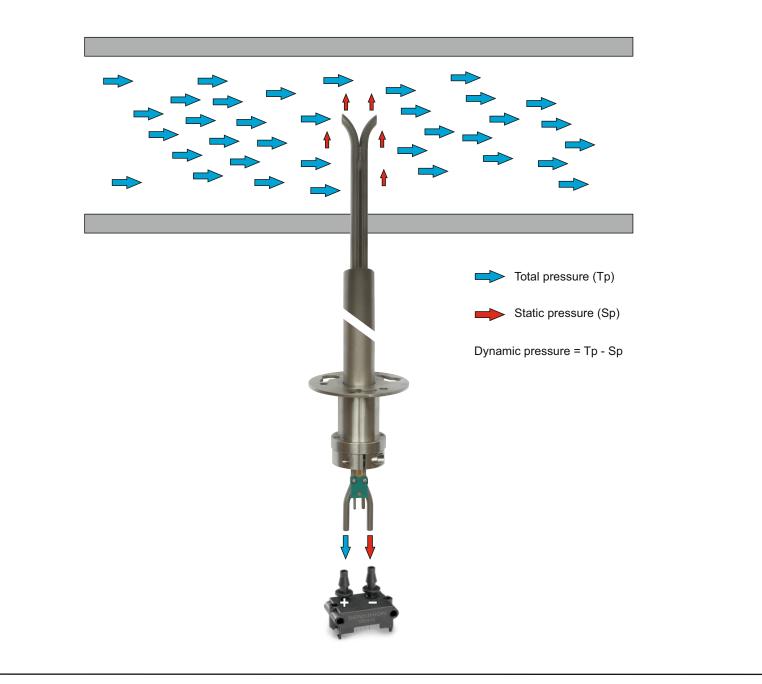

#### FEATURES:

- S-Type Pitot different lengths available: 0,5m; 1,0m; 1,5m; 2,0m
- Automatic cleaning option with compressed air
- Stainless steel housing for pitot tube and equipment
- ANSI flange mount holder
- Communication with mamos analyser / external devices via MODBUS interface

# madur

with COMPRESSED AIR cleaning system NEW!

| Length = L                       | 500 mm; 1000 mm; 1500 mm; 2000 mm |
|----------------------------------|-----------------------------------|
| Working temperature              | 0°C ÷ 1000°C                      |
| Measuring range                  | 3 ÷ 85 m/s                        |
| Working temperature - pitot tube | 0°C ÷ 1000°C                      |
| Material                         | AISI 316L stainless steel         |
| S-type Pitot tube's coefficient  | $0,84 \pm 0,01$                   |