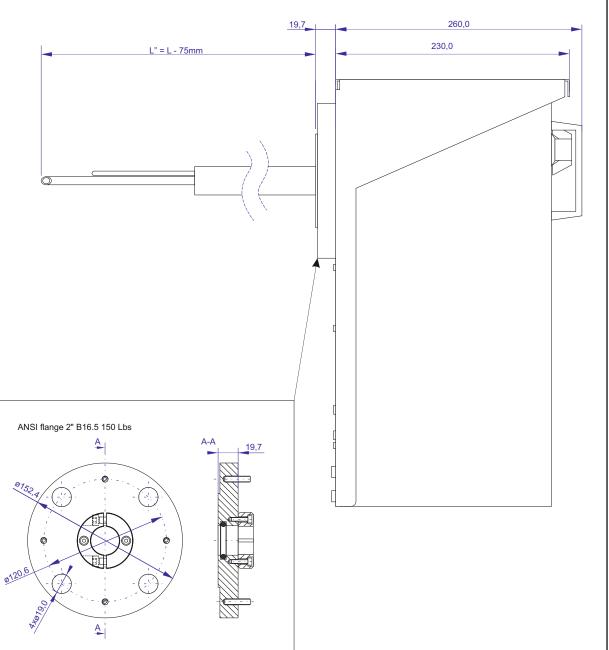

#### FEATURES:

- S-Type Pitot different lengths available: 0,5m; 1,0m; 1,5m; 2,0m
- Automatic cleaning option with compressed air
- Stainless steel housing for pitot tube and equipment
- ANSI flange mount holder
- Communication with mamos analyser / external devices via MODBUS interface

# madur

with COMPRESSED AIR cleaning system NEW!

| Length = L                       | 500 mm; 1000 mm; 1500 mm; 2000 mm |
|----------------------------------|-----------------------------------|
| Working temperature              | 0°C ÷ 1000°C                      |
| Measuring range                  | 3 ÷ 85 m/s                        |
| Working temperature - pitot tube | 0°C ÷ 1000°C                      |
| Material                         | AISI 316L stainless steel         |
| S-type Pitot tube's coefficient  | $0,84 \pm 0,01$                   |