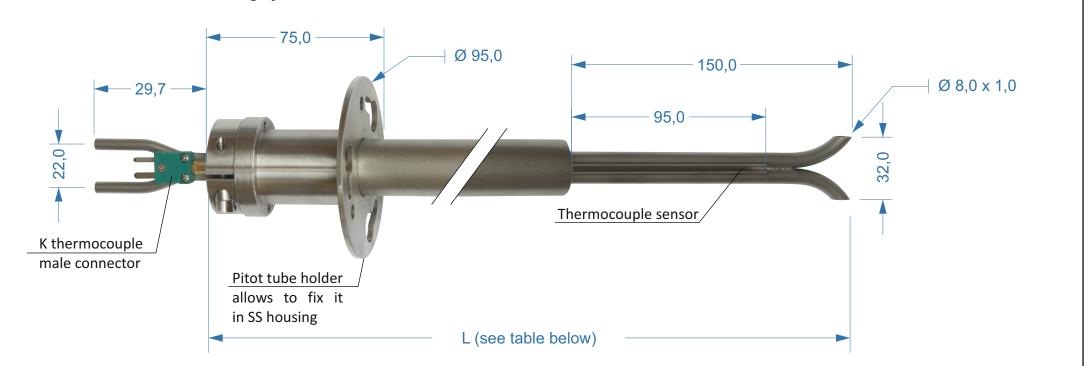

# madur

with COMPRESSED AIR cleaning system NEW!

| Length = L                       | 500 mm; 1000 mm; 1500 mm; 2000 mm |
|----------------------------------|-----------------------------------|
| Working temperature              | 0°C ÷ 1000°C                      |
| Measuring range                  | 3 ÷ 85 m/s                        |
| Working temperature - pitot tube | 0°C ÷ 1000°C                      |
| Material                         | AISI 316L stainless steel         |
| S-type Pitot tube's coefficient  | $0,84 \pm 0,01$                   |