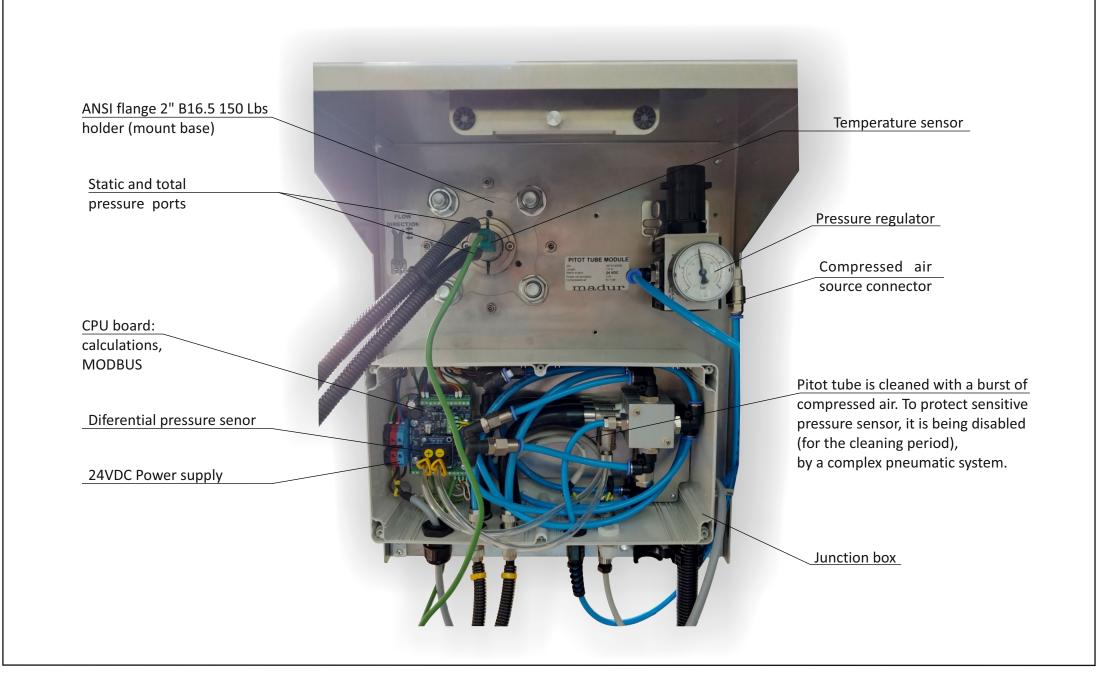

#### FEATURES:

- S-Type Pitot different lengths available: 0,5m; 1,0m; 1,5m; 2,0m
- Automatic cleaning option with compressed air
- Stainless steel housing for pitot tube and equipment
- ANSI flange mount holder
- Communication with mamos analyser / external devices via MODBUS interface

with COMPRESSED AIR cleaning system NEW!