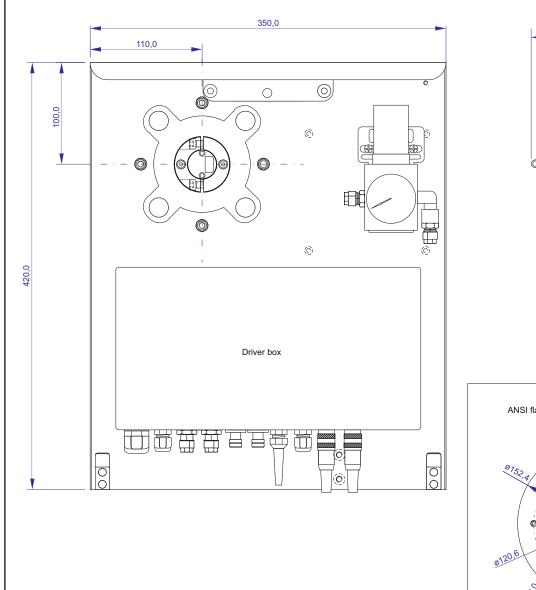

#### FEATURES:

- S-Type Pitot different lengths available: 0,5m; 1,0m; 1,5m; 2,0m
- Automatic cleaning option with compressed air
- Stainless steel housing for pitot tube and equipment
- ANSI flange mount holder
- Communication with mamos analyser / external devices via MODBUS interface

# madur

with COMPRESSED AIR cleaning system NEW!

| Length = L                       | 500 mm; 1000 mm; 1500 mm; 2000 mm |
|----------------------------------|-----------------------------------|
| Working temperature              | 0°C ÷ 1000°C                      |
| Measuring range                  | 3 ÷ 85 m/s                        |
| Working temperature - pitot tube | 0°C ÷ 1000°C                      |
| Material                         | AISI 316L stainless steel         |
| S-type Pitot tube's coefficient  | $0,84 \pm 0,01$                   |