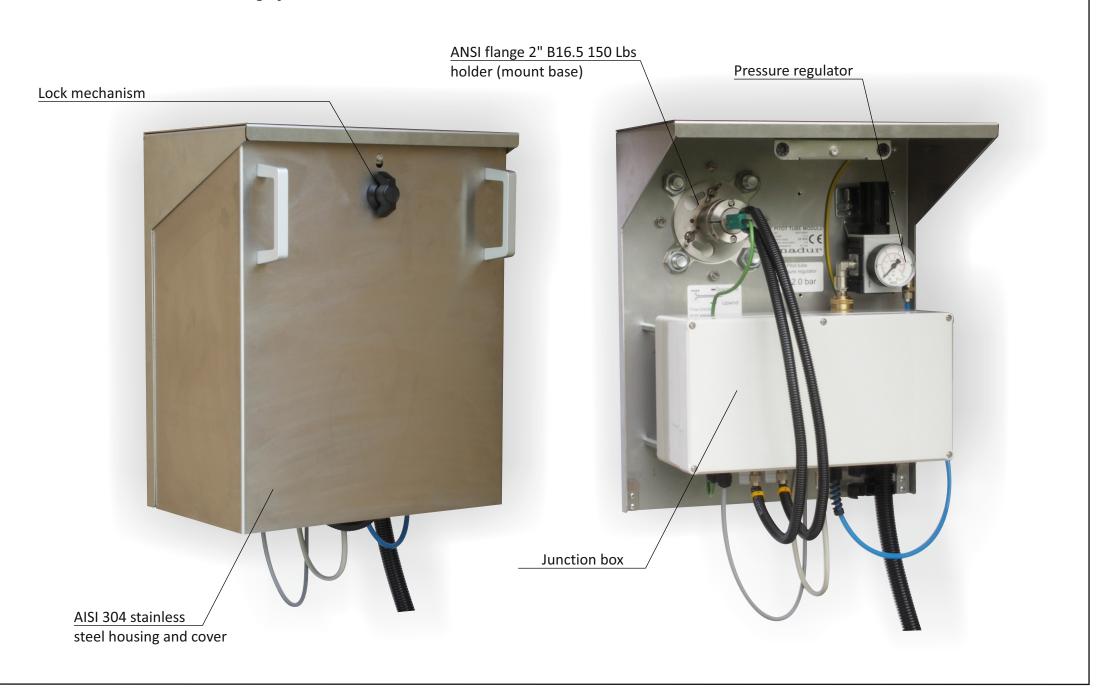

#### FEATURES:

- S-Type Pitot different lengths available: 0,5m; 1,0m; 1,5m; 2,0m
- Automatic cleaning option with compressed air
- Stainless steel housing for pitot tube and equipment
- ANSI flange mount holder
- Communication with mamos analyser / external devices via MODBUS interface